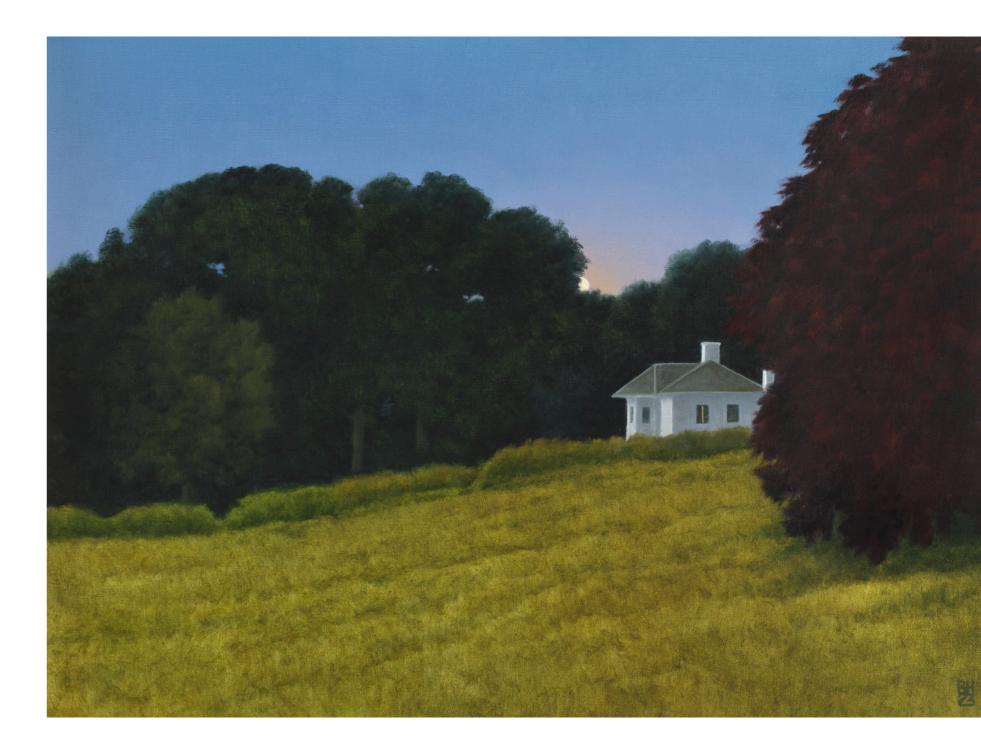

### The White House, Hampstead Heath

oil on canvas  $66 \times 91.5$  cm.  $(26 \times 36$  in.) framed size  $80 \times 105$  cm.  $(31 \frac{1}{2} \times 41 \frac{1}{4}$  in.) signed and dated 2023

A view of the Dairy at Kenwood House, seen while walking across Hampstead Heath. The dairy was built by George Saunders, the 2nd Earl Mansfield's architect from 1794-6. for the Earl's wife, Louisa.