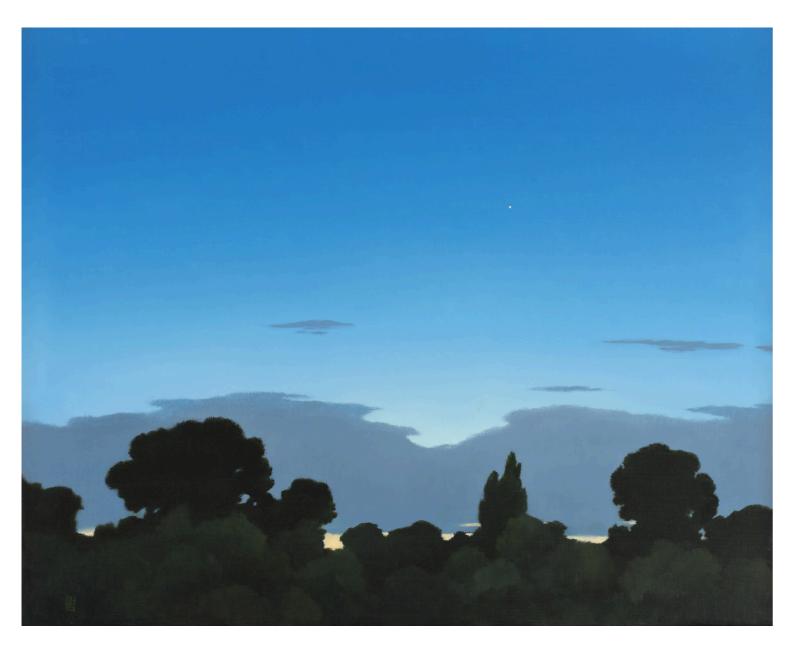

#### Crescent Moon

oil on canvas 51 x 66 cm. (20 x 26 in.) framed size 65.5 x 80.5 cm. (25 ¾ x 31 ¾ in.) signed and dated 2022

The beauty of the pale moon over open country at sundown, showing the gradation of sky colour from blue to apricot.