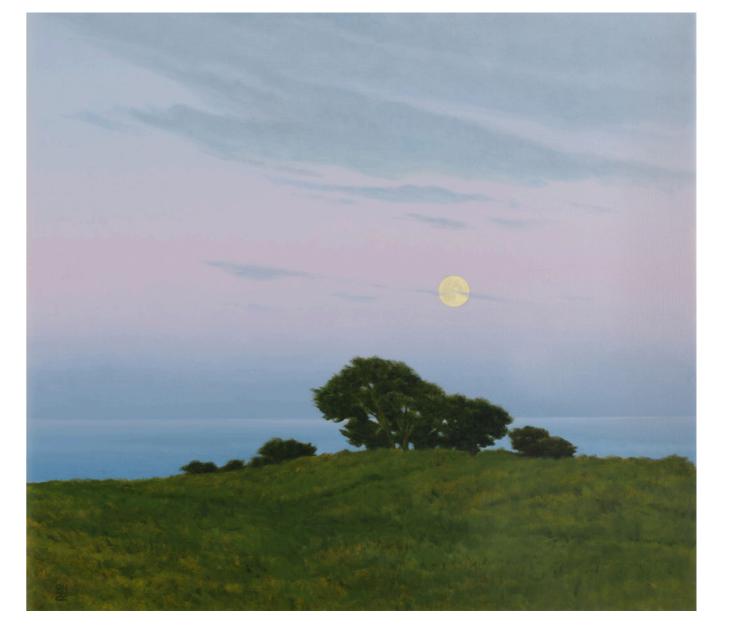

#### August Moon

oil on canvas 82 x 91.5 cm. [32 1/4 x 36 in.] framed size 95.5 x 105.5 cm. [37 1/2 x 41 1/2 in.] signed and dated 2022

The height of summer and beauty. An imagined landscape.