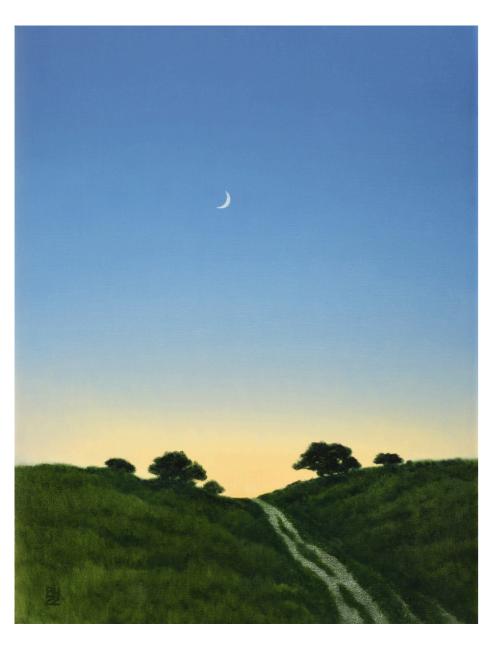

#### Crescent Moon

oil on canvas 51 x 66 cm. (20 x 26 in.) framed size 65.5 x 80.5 cm. (25 ¾ x 31 ¾ in.) signed and dated 2022

The beauty of the pale moon over open country at sundown, showing the gradation of sky colour from blue to apricot.