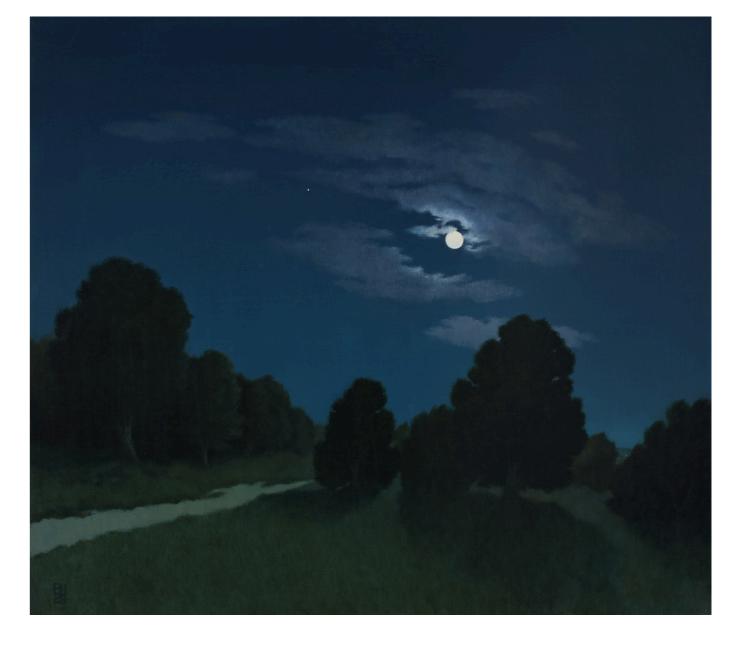

# Sea path and moon

oil on canvas 71 x 87 cm. (28 x 34 1/4 in.) framed size 88.5 x 104 cm. (35 x 41 in.) signed and dated 2014

A nocturne based on memories of night walks by the sea in Dorset.