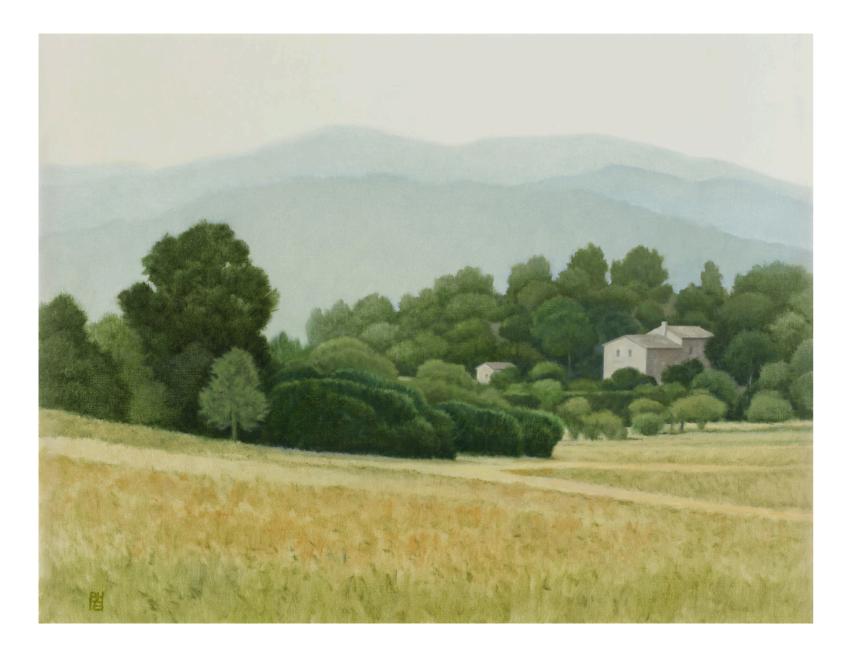

# Landscape at Lourmarin, Provence

oil on canvas  $66 \times 86.5$  cm.  $(26 \times 34$  in.) framed size  $79.5 \times 100.5$  cm.  $(31 1/4 \times 39 1/2$  in.) signed and dated 2018

A village in the Luberon, Provence, on a hazy day. I was attracted to the slope of the fields mirroring the distant sloping hills and the geometric shape of the house in the middle ground.