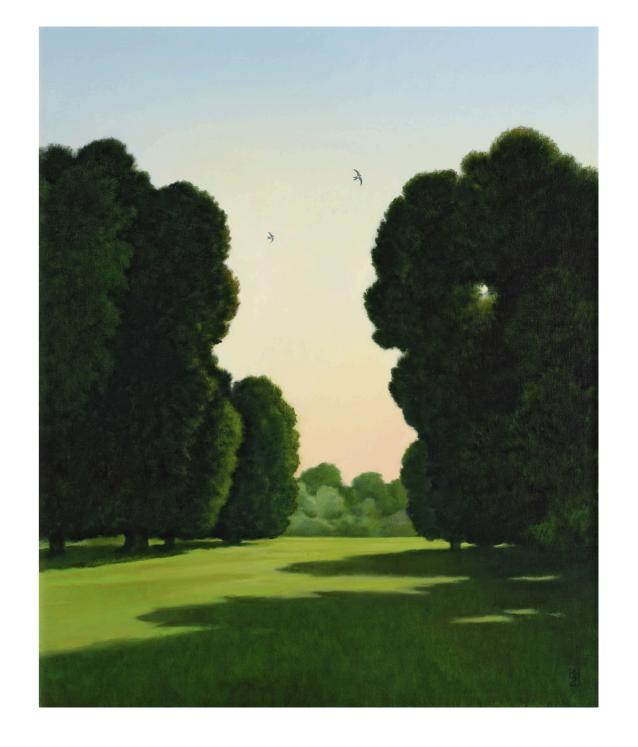

Often in my conversations with him, Michael has stated that poetry and music are as integral an influence on the mood of his landscapes as any visual reference. The poems of John Keats, Thomas Hardy, Robert Frost, Anthony Hecht and Carl Sandburg to name a few, have all informed his work. The swallows in the melancholic *Last of Summer, Kew Gardens* are a direct reference to Keat's *Ode to Autumn*, "and gathering swallows twitter in the sky", while more ambiguous references are suggested in the atmosphere and settings of the landscapes for those willing to search for them.

# The Last of Summer, Kew Gardens

oil on canvas 86 x 71 cm. (34 x 28 in.) framed size 103 x 88 cm. (40 ½ x 34 ¾ in.) signed and dated 2020

Late summer in Kew Gardens and a reminder of the last line in Keats' Ode to Autumn ('and gathering swallows twitter in the sky').