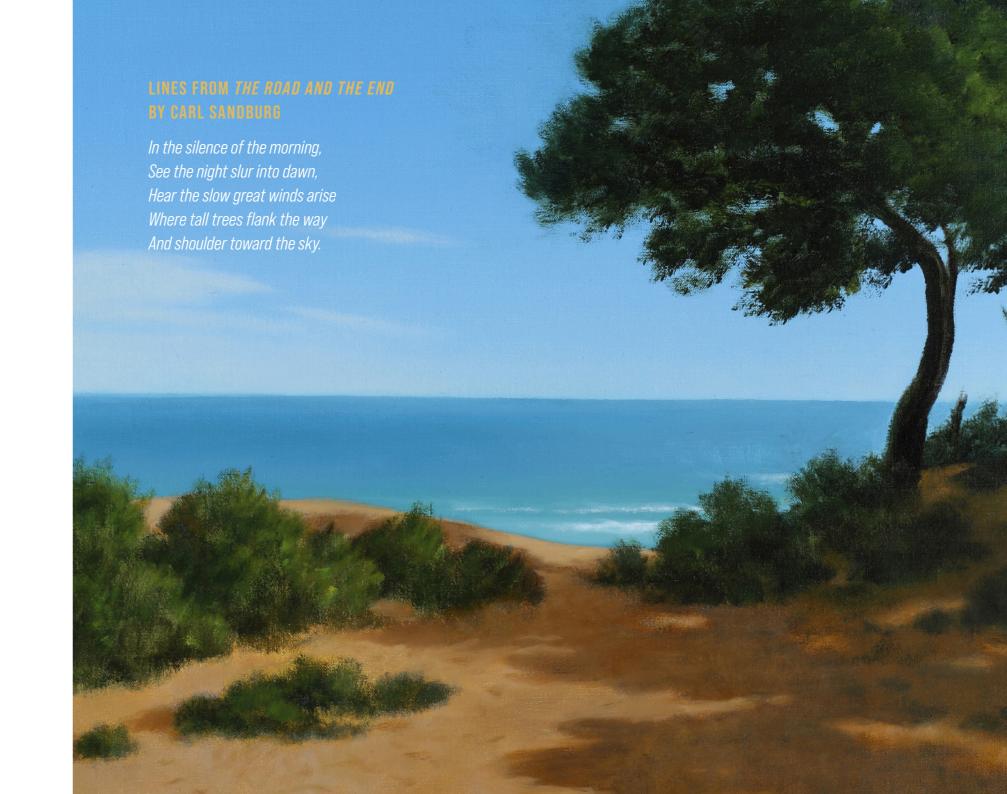

### Roadway into Dusk

oil on canvas 76 x 71 cm. (30 x 28 in.)

framed size 90.5 x 85.5 cm. (35 ½ x 33 ½ in.)

signed and dated 2013

The title of this painting is from a poem *The Road and the End* by Carl Sandburg.