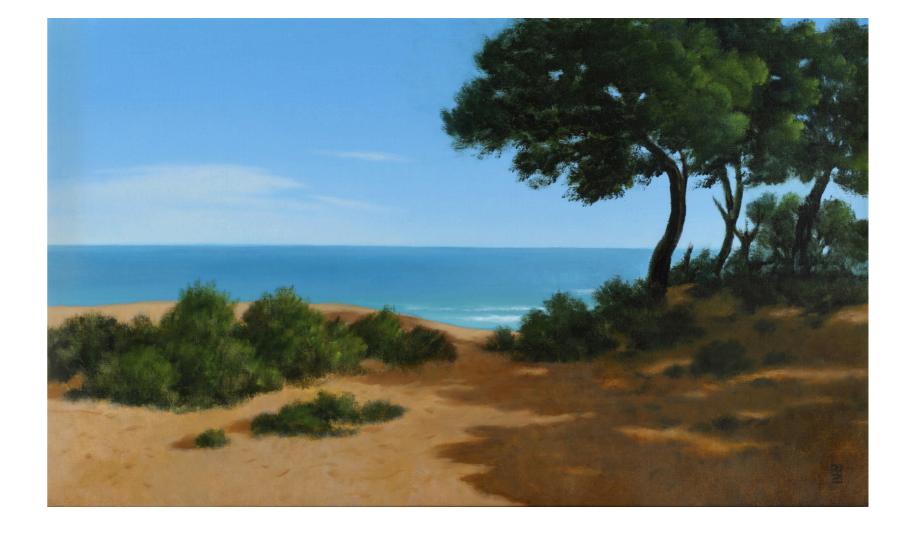

# Castellabate, Italy

oil on canvas 46 x 76 cm. (18 x 30 in.) framed size 60 x 90 cm. (23 ½ x 35 ¼ in.) signed and dated 2021

On the coast of the Cilento National Park south of Naples. A hot summer's day, with the umbrella pines casting welcome shade over the sand.