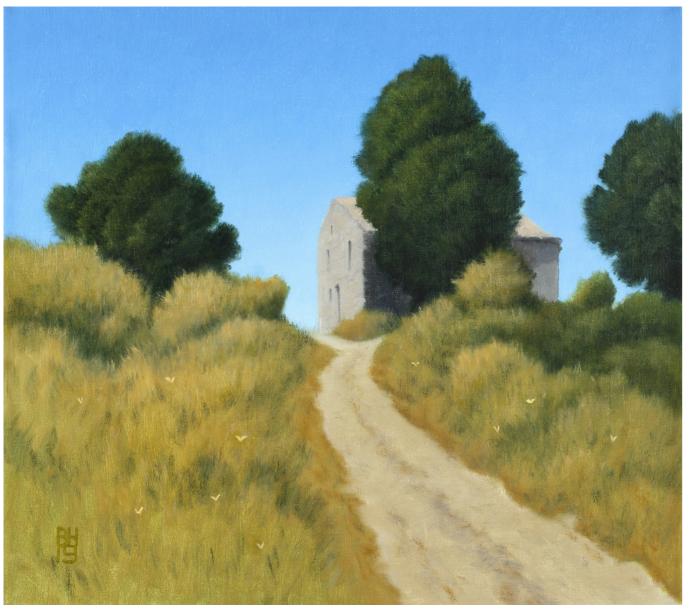

## Old Perithia, Corfu

oil on canvas 41 x 46 cm. (16 x 18 in.) framed size 58 x 46 cm. (22 ¾ x 18 in.) signed and dated 2019

An abandoned 15th century village of Venetian origin on the side of Mount Pantokrator in Corfu. Clouds of butterflies by day, and fireflies by night.