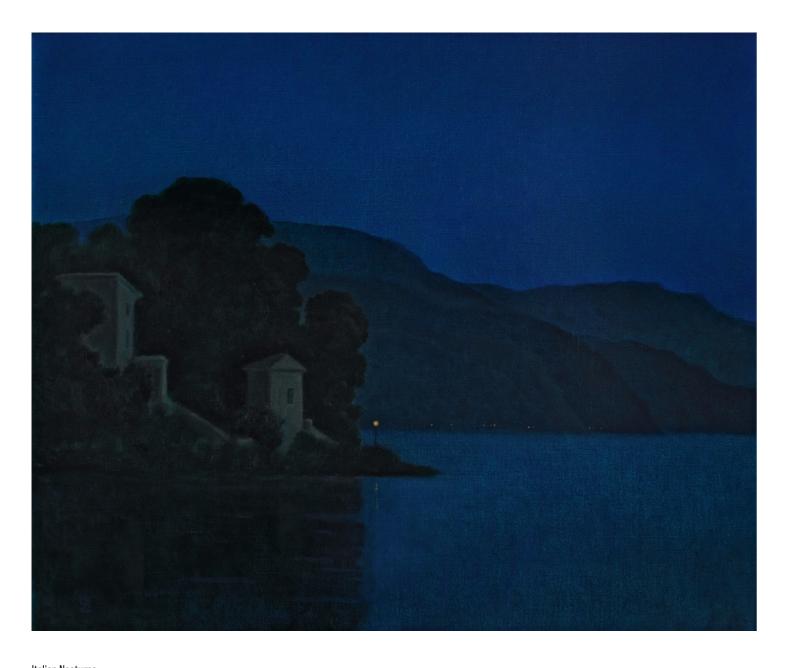

#### Italian Nocturne

oil on canvas 71 x 86 cm. (28 x 34 in.) framed size 84 x 98.5 cm. (33 x 38 ¾ in.) signed and dated 2022

An evening scene by the sea in Italy, on the Italian Riviera (Liguria). There's an intensity to the blue that comes before night falls absolutely.