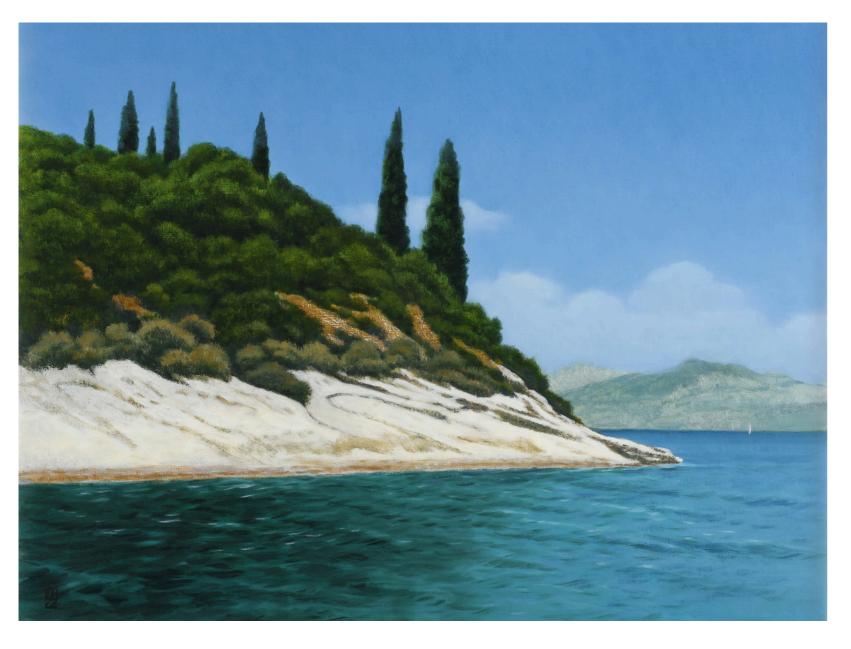

#### White Beach, Corfu

oil on canvas 61 x 81 cm. [24 x 32 in.] framed size 75 x 95.5 cm. [29 ½ x 37 ½ in.] signed and dated 2022

The north-east coast of Corfu seen from the sea. I was attracted by the dark verticals of the cypresses contrasting with the white sloping beach.