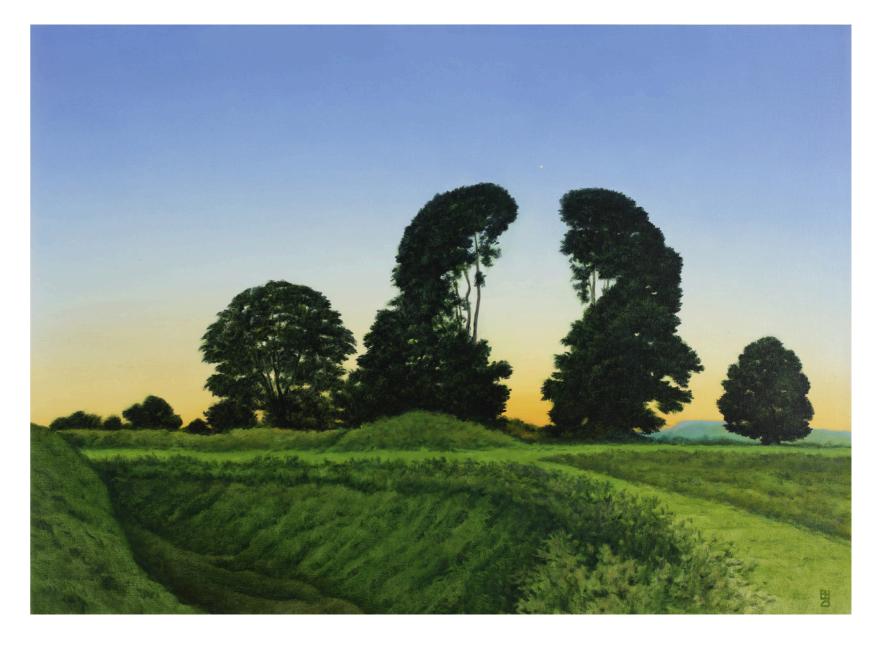

# The Night Watch, Old Sarum

oil on canvas 76.5 x 107 cm. (30 x 42 in.) framed size 91 x 121 cm. (35 ¾ x 47 ½ in.) signed and dated 2023

On the site of the original ancient city of Salisbury, to the side of the ruined castle moat, it seemed as if two trees were in conversation with each other.