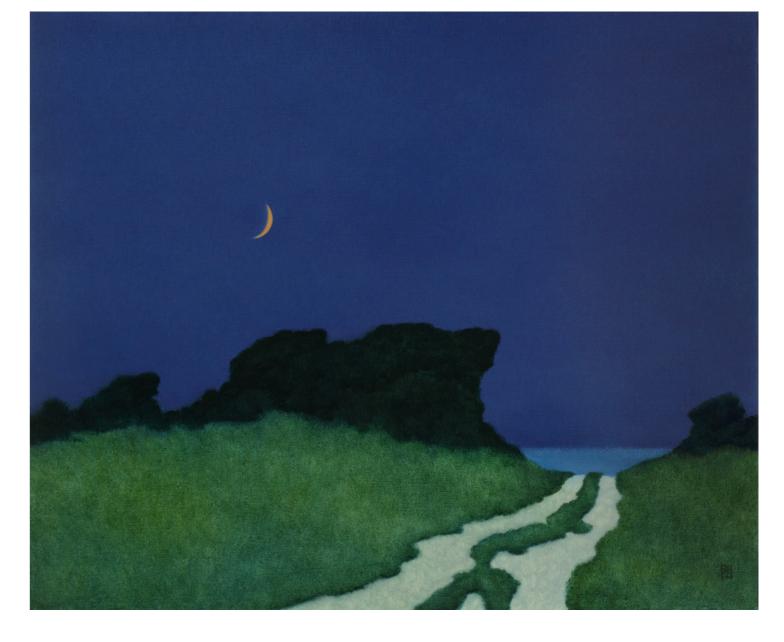

#### Crescent Moon

oil on canvas 51 x 66 cm. (20 x 26 in.) framed size 65.5 x 80.5 cm. (25 ¾ x 31 ¾ in.) signed and dated 2022

The beauty of the pale moon over open country at sundown, showing the gradation of sky colour from blue to apricot.