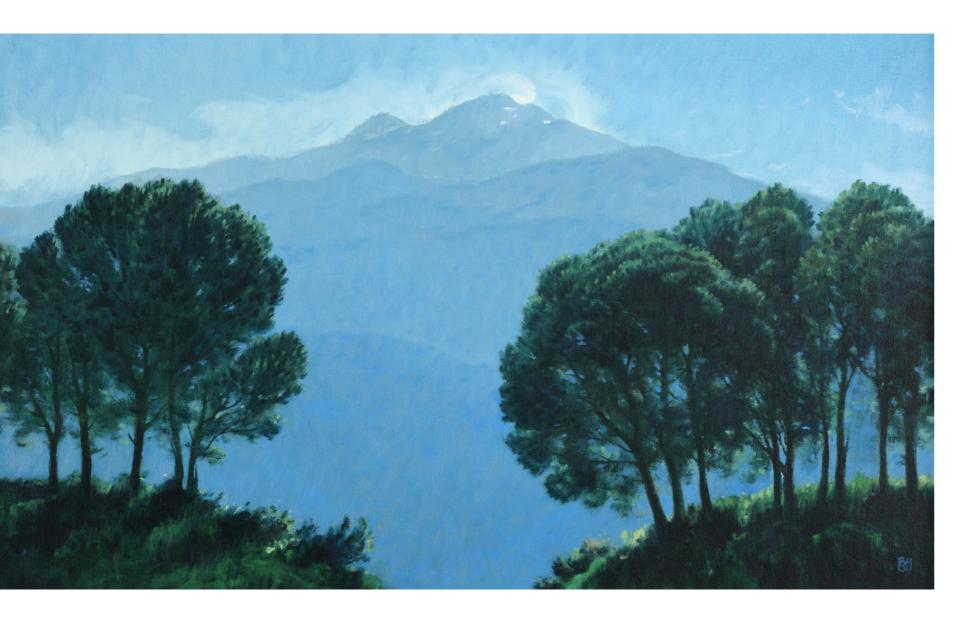

# Pines with Mount Etna Beyond, Sicily

oil on canvas 45 x 76 cm. (17 ¾ x 30 in.) framed size 62 x 92 cm. (24 ½ x 36 ¼ in.) signed and dated 2011

A break in a line of pines on a steep hill revealing the slumbering giant Mount Etna, with a plume of smoke escaping from the summit.