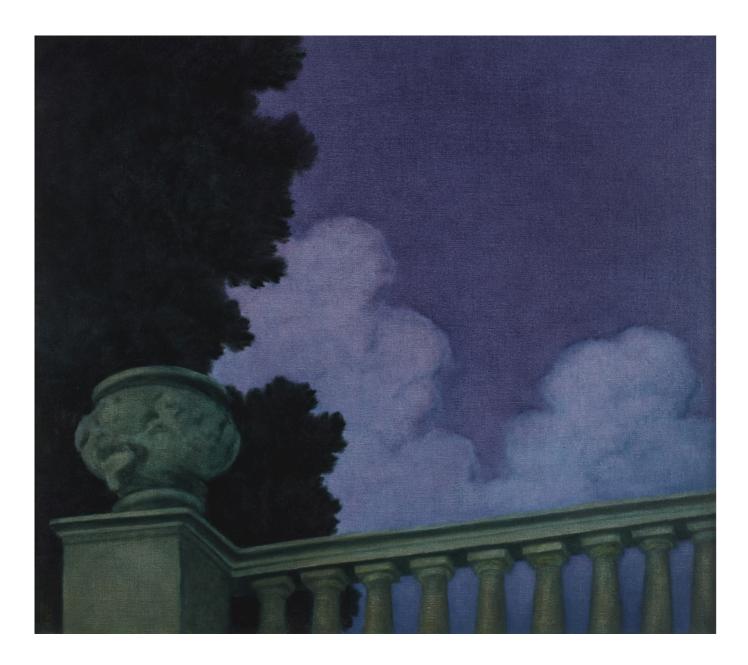

# 'La Superba', Summer Night, Genoa

oil on canvas 71 x 81 cm. (28 x 32 in.) framed size 88 x 98 cm. (34 ½ x 38 ¼ in.) signed and dated 2013

Looking up at the balustrade of one of the grand aristocratic palaces on Via Giuseppe Garibaldi, built during the Renaissance.