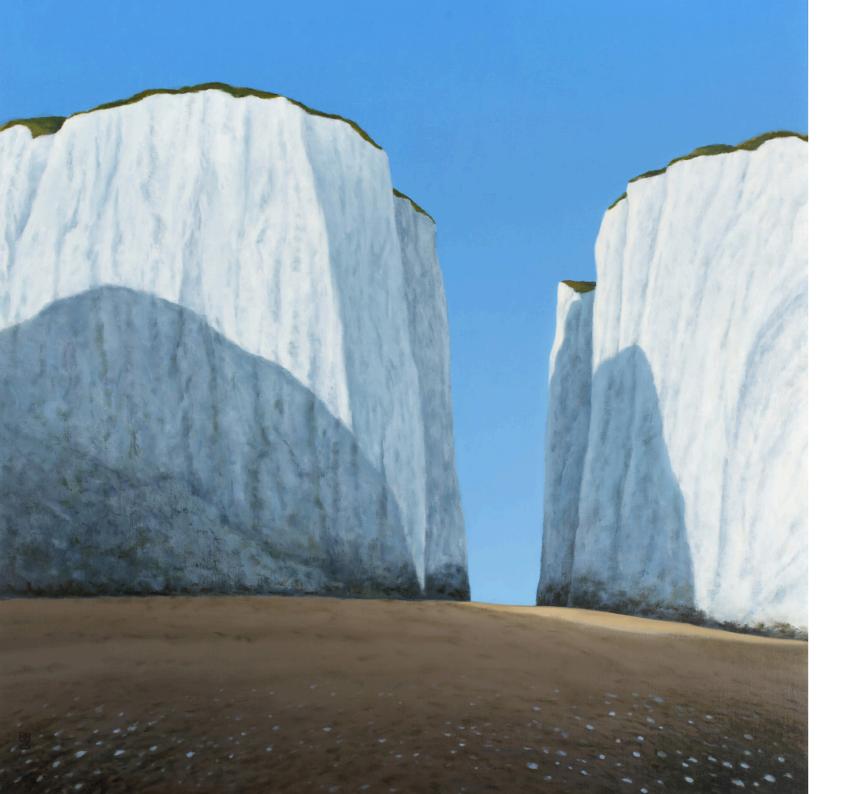

# Chalk Valley, Botany Bay, Kent

oil on canvas 102 x 102 cm. (40 x 40 in.) framed size 110.5 x 110.5 cm. (43 ½ x 43 ¼ in.) signed and dated 2023

Cliffs at Botany Bay in Kent. The shadow brings drama and contrast to the white of the chalk.