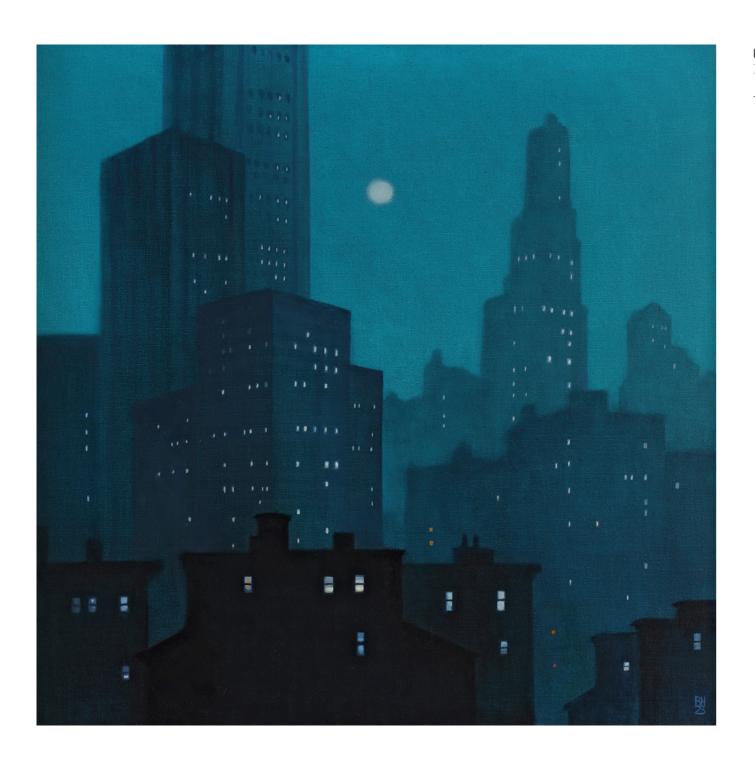

bition are displayed with their frames and prices. All paintings are for sale. Please contact James Astley Birtwistle (jamesb@johnmitchell.net / +44 (0)20 7493 7567) for all exhibition enquiries.





**White Beach, Corfu** 61 x 81 cm

**Roadway into Dusk** 76 x 71 cm







The Sea Beyond 76 x 101.5 cm



**Crescent Moon** 51 x 66 cm

**The White House, Hampstead Heath** 66 x 91.5 cm







Chalk Valley, Botany Bay, Kent 102 x 102 cm

Moon over Siusi, Italy 76.5 x 86.5 cm





**'La Superba', Summer Night, Genoa** 71 x 81 cm

Castellabate, Italy 46 x 76 cm





**Italian Nocturne** 71 x 86 cm

**August Moon** 82 x 91.5 cm





Pines with Mount Etna Beyond, Sicily

45 x 76 cm

**Sea path and moon** 71 x 87 cm





Landscape at Lourmarin, Provence

66 x 86.5 cm

The Night Watch, Old Sarum



**City Lights** 76 x 76 cm



Away and Westward Bound 61 x 46 cm



**Daybreak** 61 x 76 cm

# The Last of Summer, Kew Gardens

86 x 71 cm



#### White Beach, Corfu

oil on canvas 61 x 81 cm. [24 x 32 in.] framed size 75 x 95.5 cm. [29 ½ x 37 ½ in.] signed and dated 2022

The north-east coast of Corfu seen from the sea. I was attracted by the dark verticals of the cypresses contrasting with the white sloping beach.

### Roadway into Dusk

oil on canvas 76 x 71 cm. (30 x 28 in.)

framed size 90.5 x 85.5 cm. (35 ½ x 33 ½ in.)

signed and dated 2013

The title of this painting is from a poem *The Road and the End* by Carl Sandburg.

## Old Perithia, Corfu

oil on canvas 41 x 46 cm. (16 x 18 in.) framed size 58 x 46 cm. (22 ¾ x 18 in.) signed and dated 2019

An abandoned 15th century villag