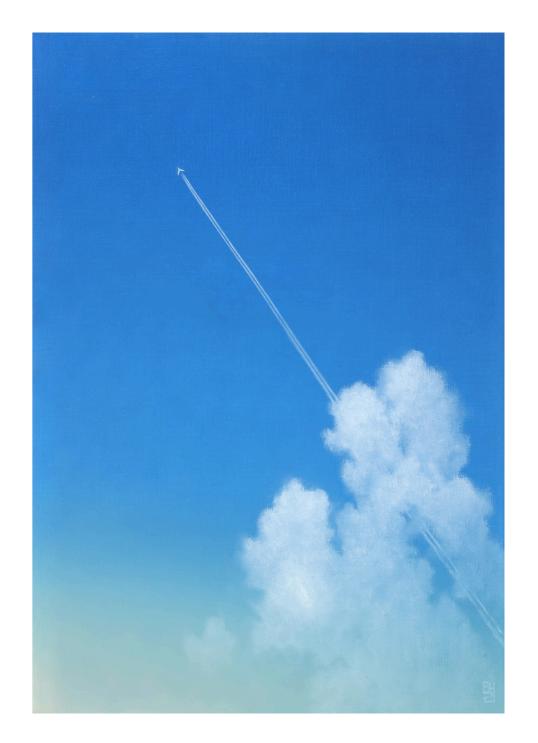

r frames and prices. All paintings are for sale. Please contact James Astley Birtwistle (jamesb@johnmitchell.net / +44 (0)20 7493 7567) for all exhibition enquiries.





**White Beach, Corfu** 61 x 81 cm

**Roadway into Dusk** 76 x 71 cm







The Sea Beyond 76 x 101.5 cm



**Crescent Moon** 51 x 66 cm

**The White House, Hampstead Heath** 66 x 91.5 cm







Chalk Valley, Botany Bay, Kent 102 x 102 cm

Moon over Siusi, Italy 76.5 x 86.5 cm





**'La Superba', Summer Night, Genoa** 71 x 81 cm

Castellabate, Italy 46 x 76 cm





**Italian Nocturne** 71 x 86 cm

**August Moon** 82 x 91.5 cm





Pines with Mount Etna Beyond, Sicily

45 x 76 cm

**Sea path and moon** 71 x 87 cm





Landscape at Lourmarin, Provence

66 x 86.5 cm

The Night Watch, Old Sarum



**City Lights** 76 x 76 cm



Away and Westward Bound 61 x 46 cm



**Daybreak** 61 x 76 cm

# The Last of Summer, Kew Gardens

86 x 71 cm



#### White Beach, Corfu

oil on canvas 61 x 81 cm. [24 x 32 in.] framed size 75 x 95.5 cm. [29 ½ x 37 ½ in.] signed and dated 2022

The north-east coast of Corfu seen from the sea. I was attracted by the dark verticals of the cypresses contrasting with the white sloping beach.

### Roadway into Dusk

oil on canvas 76 x 71 cm. (30 x 28 in.)

framed size 90.5 x 85.5 cm. (35 ½ x 33 ½ in.)

signed and dated 2013

The title of this painting is from a poem *The Road and the End* by Carl Sandburg.

## Old Perithia, Corfu

oil on canvas 41 x 46 cm. (16 x 18 in.) framed size 58 x 46 cm. (22 ¾ x 18 in.) signed and dated 2019

An abandoned 15th century village of Venetian origin on the si